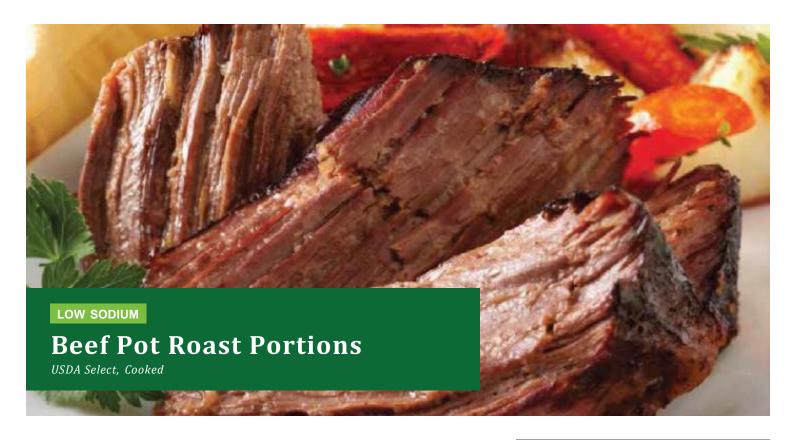

## CHOICE MEATS AND FOODS

- · Mildly seasoned USDA Select chuck portions trimmed to less than 1/8" of fat
- · 70mg of sodium per serving
- Allergen-free
- · Slowly oven roasted until well done
- Excellent quality and consistency
- · Special vacuum package for Sous-Vide cooking
- · 188mg of phosphorus per serving
- 30/3.2 oz portions per case (4.9 oz total package weight per portion)
- · Delivered frozen