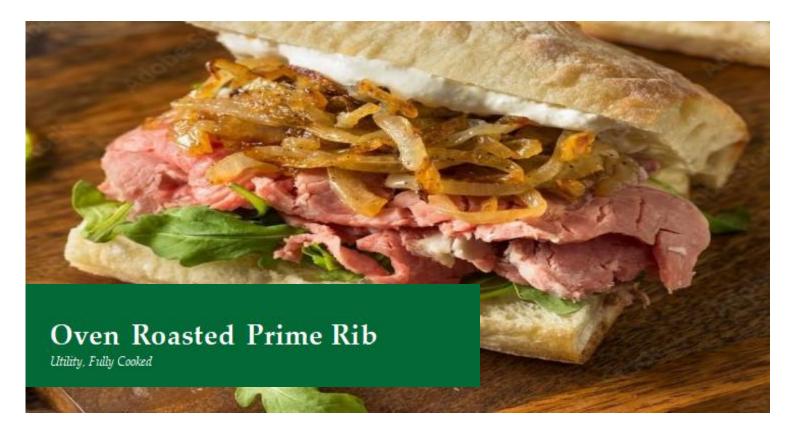

## CHOICE MEATS AND FOODS

- Mildly seasoned utility beef ribeye
- Slowly oven roasted until medium rare
- Excellent quality and consistency
- Enhanced with 12% solution
- 2/8-12 lb roasts per case
- · Delivered refrigerated with a 30 day shelf life