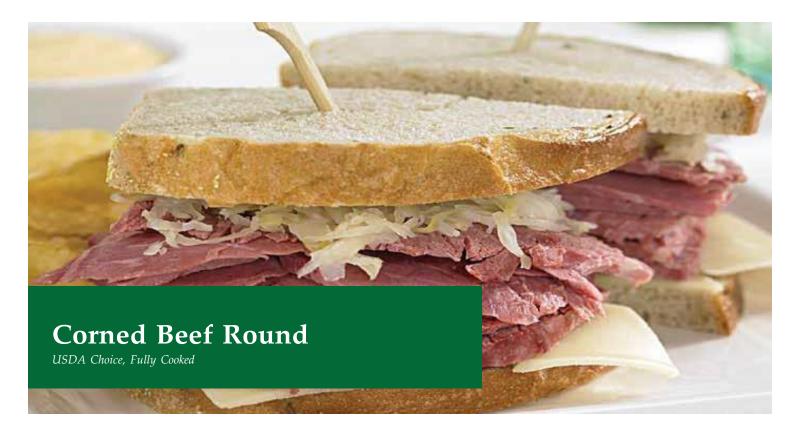

## CHOICE MEATS AND FOODS

- · USDA Choice beef bottom round denuded
- · Slowly oven roasted until well done
- · Excellent quality and consistency
- · 3/6-8 lb. roasts per case
- · Delivered refrigerated with a 75 day shelf life

Prepared with up to 30% added solution of water, corned beef seasoning (salt, sugar, sodium erythorbate, garlic powder, spice extractives), seasoning (sodium citrate, sodium diacetate), potassium phosphate, cure (salt, sodium nitrite, red #3 food color).