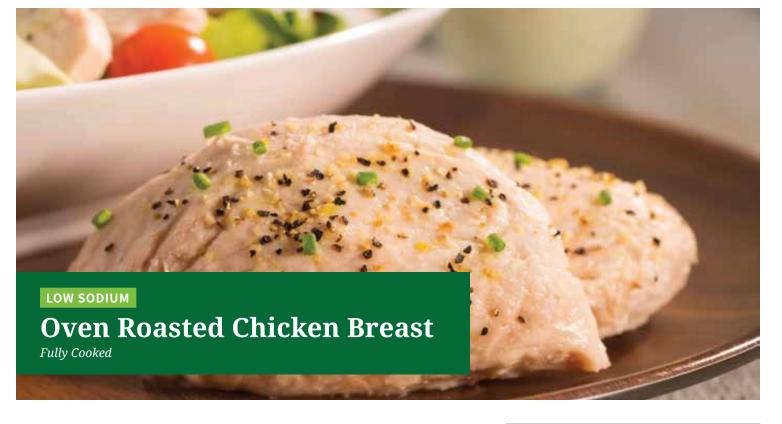

## CHOICE MEATS AND FOODS

- Mildly seasoned USDA chicken breast trimmed to less than 1/8" fat
- $\cdot$  Slowly oven roasted until well done
- · Allergen free
- Excellent quality and consistency
- · 72/4.2 oz. filets (3 oz. cooked portion)
- · Delivered frozen