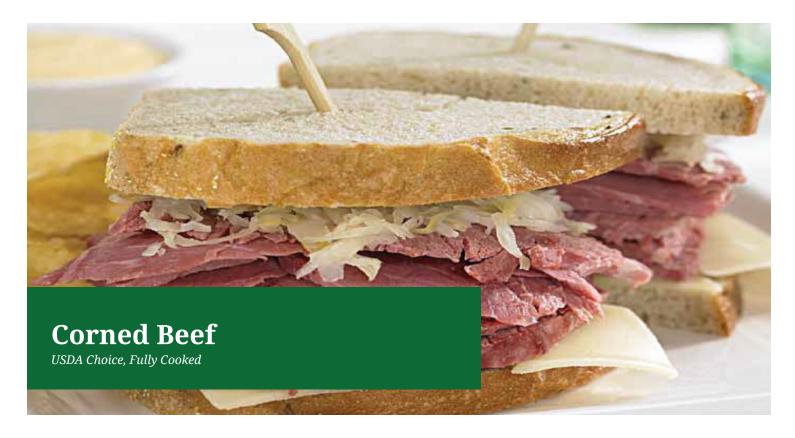

## **CHOICE MEATS AND FOODS**

- · USDA Choice beef bottom round flat
- · Slowly oven roasted until well done
- · Excellent quality and consistency
- · 2/6-8 lb. roasts per case
- · Delivered frozen with a 365 day shelf life

Prepared with up to 30% added solution of water, corned beef seasoning (salt, sugar, sodium erythorbate, garlic powder, spice extractives), potassium phosphate, cure (salt, sodium nitrite, red #3 food color).