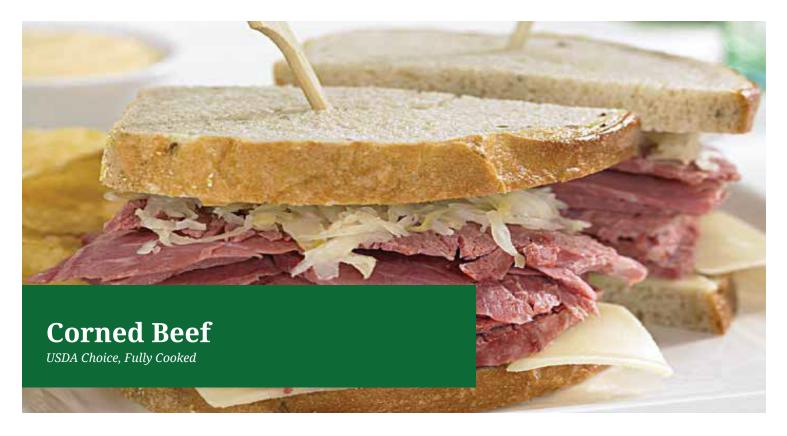

## CHOICE MEATS AND FOODS

- · USDA Choice beef bottom round flat
- · Slowly oven roasted until well done
- · Excellent quality and consistency
- · 2/6-8 lb. roasts per case
- · Delivered fresh with a 75 day shelf life

Prepared with up to 30% added solution of water, corned beef seasoning (salt, sugar, sodium erythorbate, garlic powder, spice extractives), potassium phosphate, cure (salt, sodium nitrite, red #3 food color).