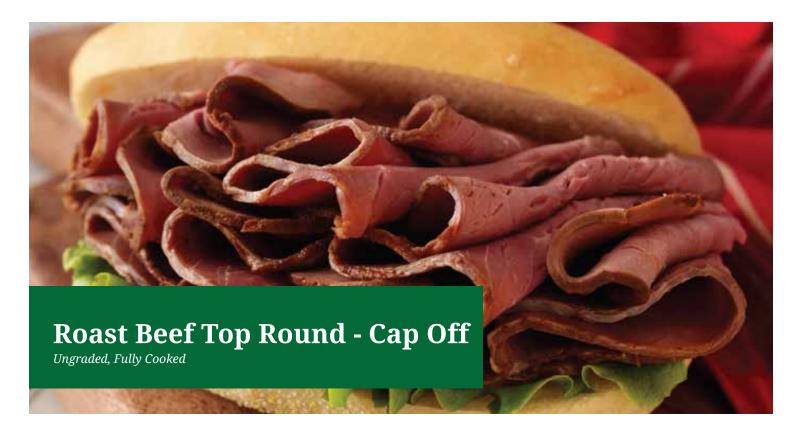

## **CHOICE MEATS AND FOODS**

- · Closely trimmed, mildly seasoned, corn fed beef top round cap off
- · Slowly oven roasted until medium rare
- · Excellent quality and consistency
- · Enhanced with 12% solution
- · 1/15-18 lb roast per case
- · Delivered fresh with 45 day shelf life