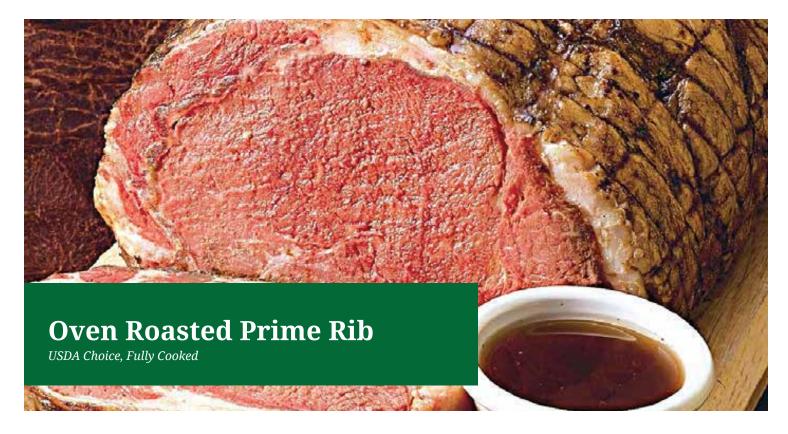

- · Mildly seasoned, USDA Choice beef ribeye lip on
- · Slowly oven roasted until rare
- · 100% rare after reheating
- · Excellent quality and consistency
- · Enhanced with 12% solution
- · 2/11-14 lb roasts per case
- · Delivered fresh with 45 day shelf life