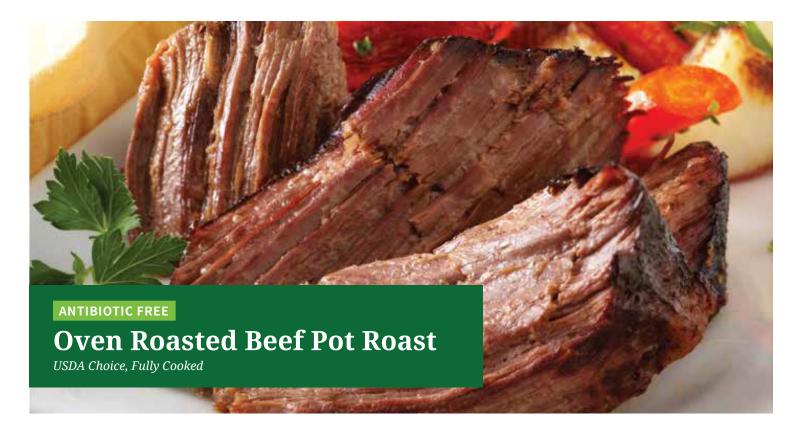

## **CHOICE MEATS AND FOODS**

- · Mildly seasoned USDA Choice beef trimmed to less than 1/8" of fat
- · 80mg of sodium per serving
- · Allergen free
- · Slowly oven roasted until well done
- · Excellent quality and consistency
- · 1/11-14 lb roast per case
- · Delivered frozen
- · Traceable to place of birth
- · Fed 100% vegetarian diet