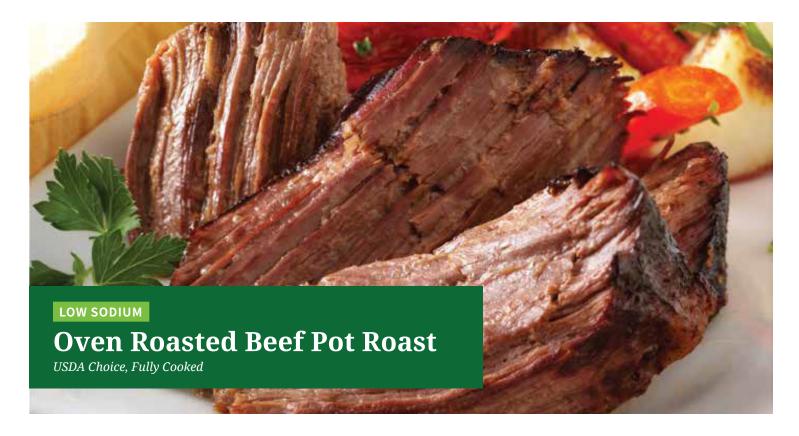

## **CHOICE MEATS AND FOODS**

- $\cdot\,$  Mildly seasoned USDA Choice beef round flat trimmed to less than 1/8" of fat
- · 80mg of sodium per serving
- · Allergen free
- · Slowly oven roasted until well done
- · Excellent quality and consistency
- · No solution added
- · 1/11-14 lb roast per case
- · Delivered frozen