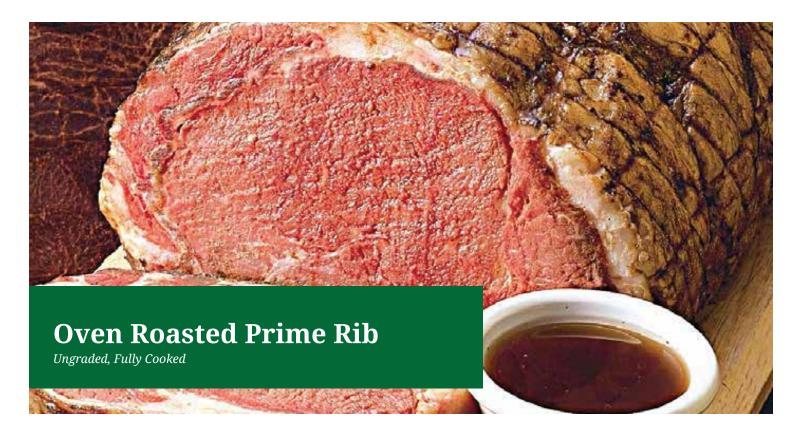

## **CHOICE MEATS AND FOODS**

- · Mildly seasoned, ungraded beef ribeye lip on
- · Slowly oven roasted until rare
- · 100% rare after reheating
- · Enhanced with 12% solution
- · 2/6-8 lb roasts per case
- · Delivered frozen with 365 day shelf life