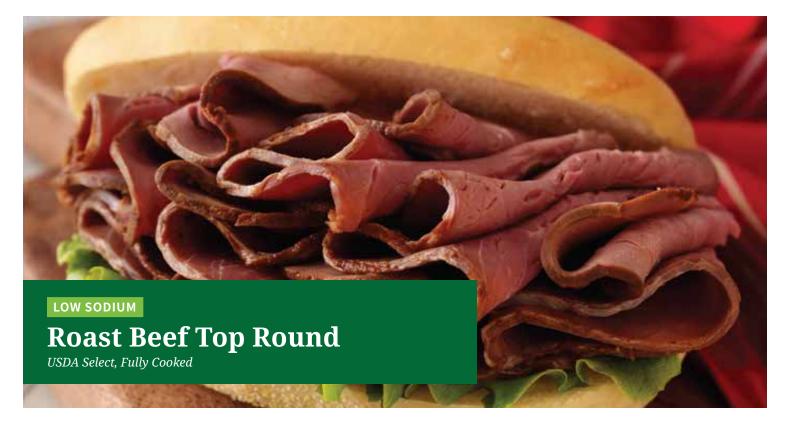

## CHOICE MEATS AND FOODS

- $\cdot\,$  Mildly seasoned USDA Select beef cap off top round denuded
- · Slowly oven roasted until medium well
- · Excellent quality and consistency
- · Only 80 mg of sodium per serving
- · 1/14-16 lb roast per case
- · Delivered fresh with 45 day shelf life