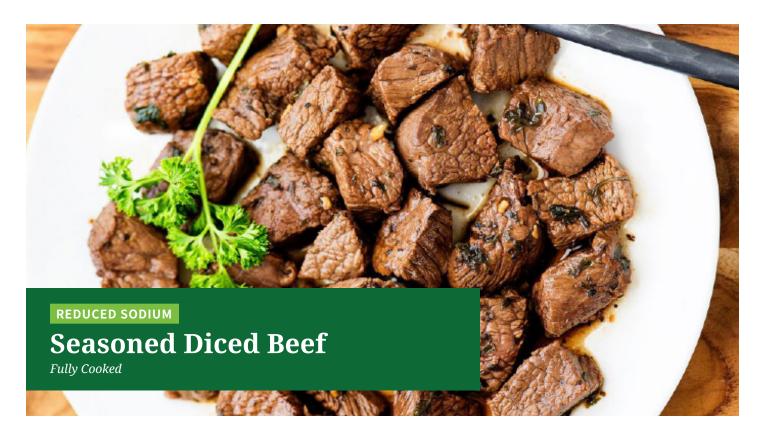

## **CHOICE MEATS AND FOODS**

- · USDA beef trimmed to less than 1/8" fat
- · Mildly seasoned with hearty stew flavor
- · Allergen free
- · Slowly oven roasted until well done
- · Excellent quality and consistency
- · 2/5 lb bags per case
- · Delivered frozen

Rubbed with: Granulated onion, salt, and granulated garlic.

| Item No.       | 27874             | GTIN  | 00018385278747 |
|----------------|-------------------|-------|----------------|
| Case Pack      | 2/5 lb            | Cube  | 0.27           |
| Case Dimension | 11.7" x 9.7" x 4" | Ti/Hi | 15/9           |
| Gross Weight   | 11 lbs            |       |                |