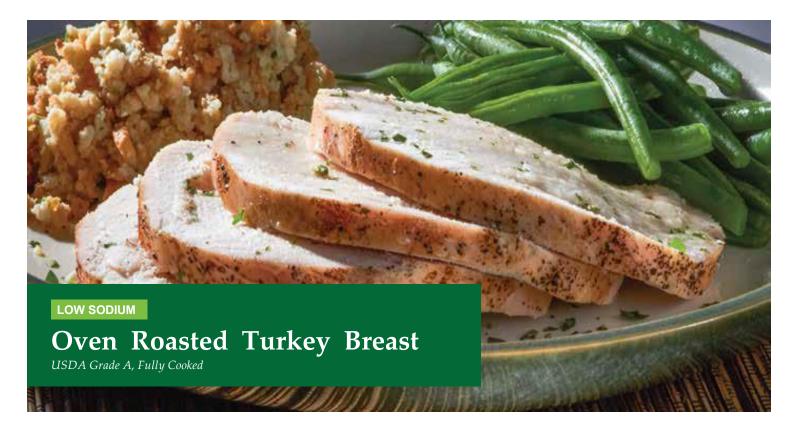

## CHOICE MEATS AND FOODS

- · Mildly seasoned USDA Grade A single lobe turkey breast
- · Slowly oven roasted until fork tender
- · Allergen free
- · Excellent quality and consistency
- · 2/4-5 lb whole turkey breasts
- · Delivered frozen