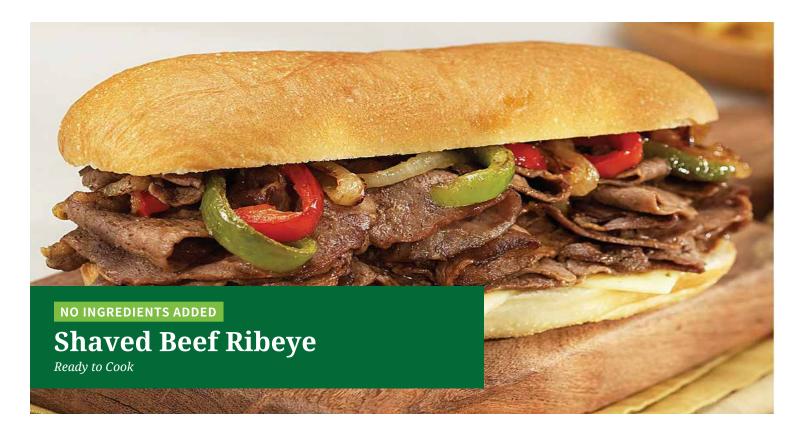

## **CHOICE MEATS AND FOODS**

- · 100% whole muscle, thin sliced ribeye stacks
- · Pre-portioned for quality and consistency
- · Frozen immediately for sealed in freshness
- · Cooks in minutes
- · 32/4.5 oz portions
- · No marination, seasoning, or fillers
- · Broil or pan fry lightly on both sides
- · Great for French Dip, Philly Sandwiches, and Stir Fry