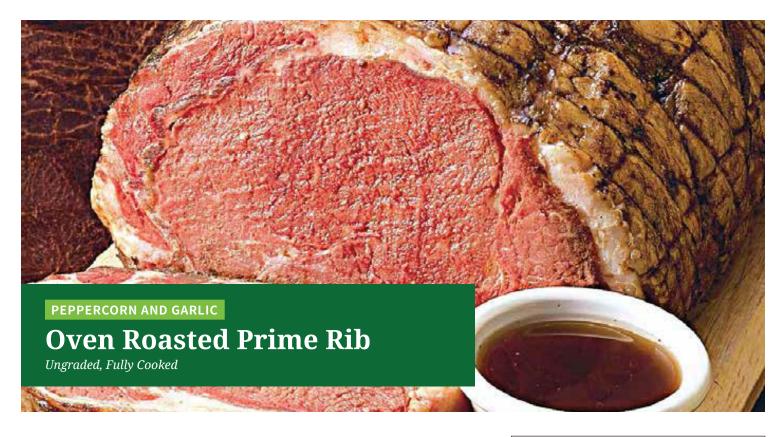

- · Elegant peppercorn and garlic coating
- · Mildly seasoned, ungraded beef ribeye lip on
- · Slowly oven roasted until rare
- · 100% rare after reheating
- Enhanced with 12% solution
- · 2/6-8 lb roasts per case
- · Delivered frozen with 365 day shelf life