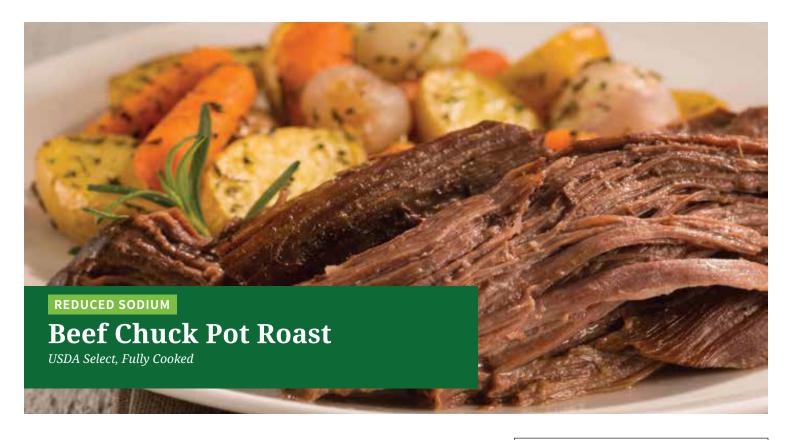

## **CHOICE MEATS AND FOODS**

- $\cdot\,$  Mildly seasoned USDA Select beef chuck clod trimmed to less than 1/8" of fat
- · 190mg of sodium per serving
- · Allergen free
- · Slowly oven roasted until well done
- · Excellent quality and consistency
- · 250mg of phosphorus per serving
- · 1/11-15lb roast per case
- · Delivered frozen