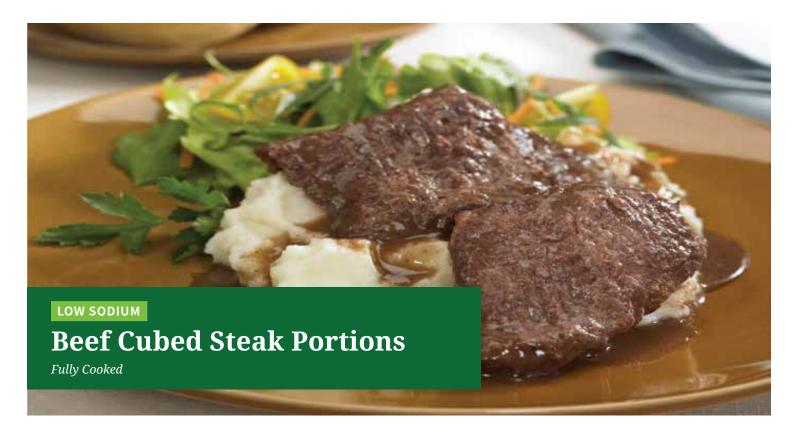

## **CHOICE MEATS AND FOODS**

- · Fully cooked and seasoned, just heat and serve
- · 6 packages of 12 steaks are configured to slide into a half steam tray
- · Add your own gravy
- · Allergen free
- · Excellent quality and consistency
- · One cooked portion equals 3 oz M/MA
- · 130mg of sodium per serving
- · 188mg of phosphorus per serving
- · 6/12/4.2 oz portions (3.2 oz cooked portion)
- · Delivered frozen