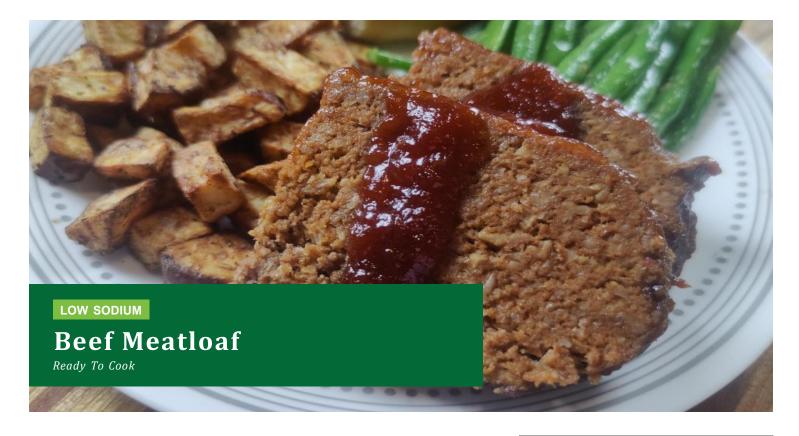

## CHOICE MEATS AND FOODS

- · Homestyle beef meatloaf, made with 90/10 ground beef
- · Vacuum packed. Fits in a 2" half pan
- · Each case ships frozen, with 2/5 lb loaves per case
- · Excellent quality and consistency
- · Great start for delicious hand-formed meatballs
- · Each portion equals 2 oz M/MA