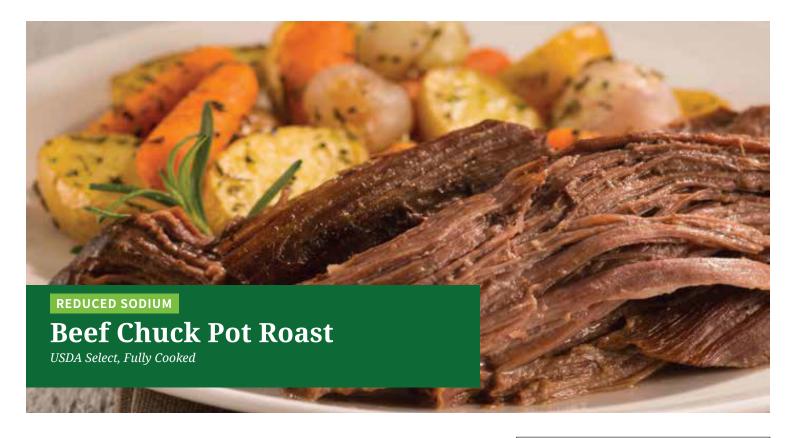

## **CHOICE MEATS AND FOODS**

- · Mildly seasoned USDA Select beef chuck, all fat removed
- · 190mg of sodium per serving
- · Allergen free
- · Slowly oven roasted until well done
- · Excellent quality and consistency
- · 2/5 lb roasts per case
- · Delivered frozen