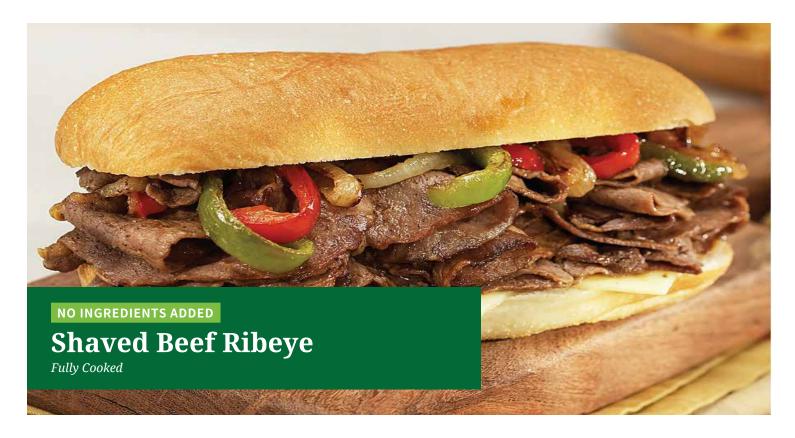

### **CHOICE MEATS AND FOODS**

- · 100% whole muscle, thin sliced ribeye stacks
- · Pre-portioned for quality and consistency
- · Frozen immediately for sealed in freshness
- · Cooks in minutes
- · 36/4 oz portions
- · No marination, seasoning, or fillers
- · Broil or pan fry lightly on both sides
- · Great for French Dip, Philly Sandwiches, and Stir Fry