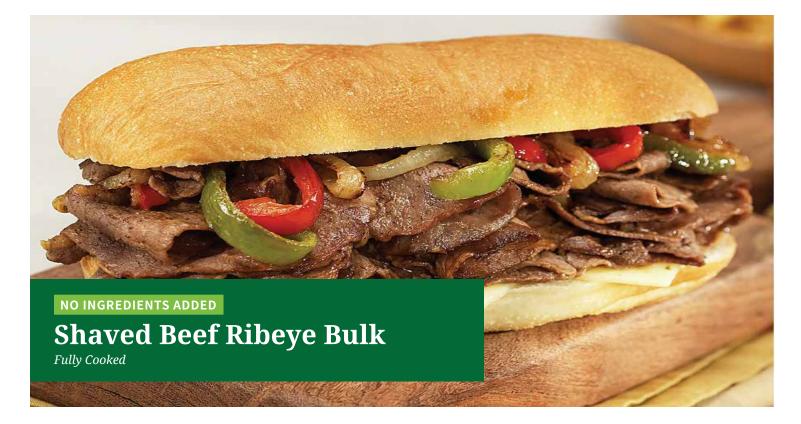

## CHOICE MEATS AND FOODS

- · 100% whole muscle, thin sliced ribeye stacks
- · Bulk packed
- · Frozen immediately for sealed in freshness
- · Cooks in minutes
- · 2/4.5 lb packs
- · No marination, seasoning, or fillers
- Broil or pan fry lightly on both sides
- · Great for French Dip, Philly Sandwiches, and Stir Fry