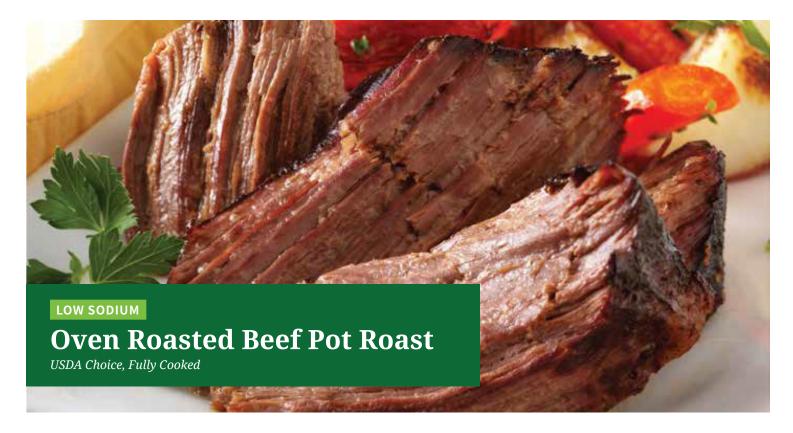

## CHOICE MEATS AND FOODS

- $\cdot\,$  Mildly seasoned USDA Choice beef round flat trimmed to less than 1/8" of fat
- · 80mg of sodium per serving
- · Allergen free
- · Slowly oven roasted until well done
- Excellent quality and consistency
- · No solution added
- · 1/11-14 lb roast per case
- · Delivered fresh, never frozen