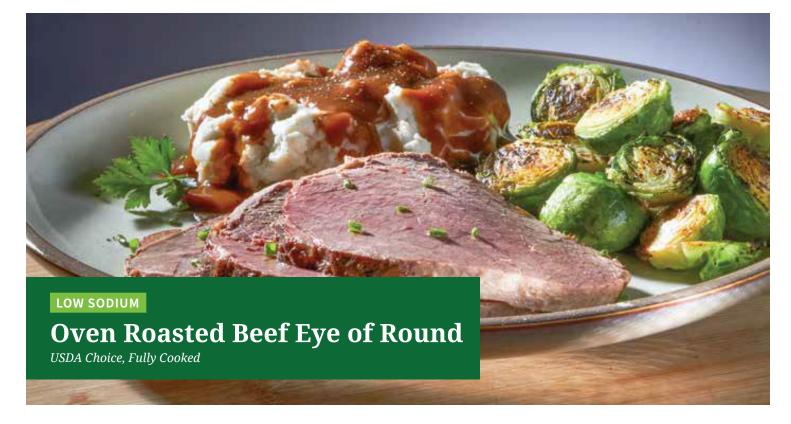

## CHOICE MEATS AND FOODS

- · Mildly seasoned USDA Choice beef
- · 80mg of sodium per serving
- · Allergen free
- · Slowly oven roasted until well done
- · Excellent quality and consistency
- · 2/2/4-6 lb roasts per case
- · Delivered frozen