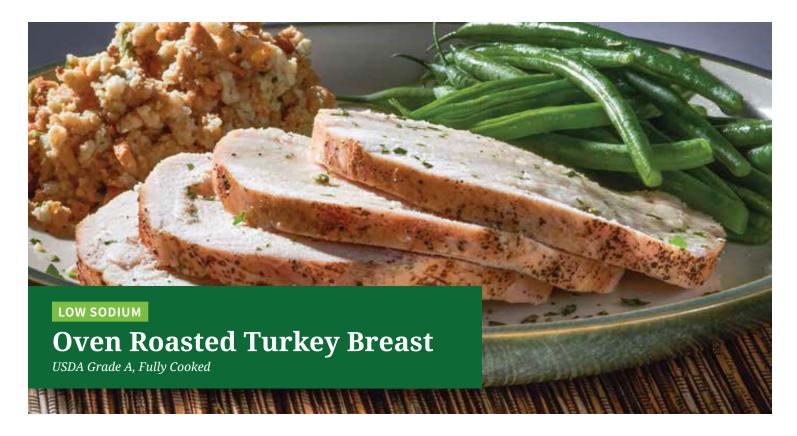

#### **CHOICE MEATS AND FOODS**

- · Mildly seasoned USDA Grade A single lobe turkey breast
- · Slowly oven roasted until fork tender
- · Allergen free
- · Excellent quality and consistency
- · 3/3-4 lb whole turkey breasts
- · Delivered frozen